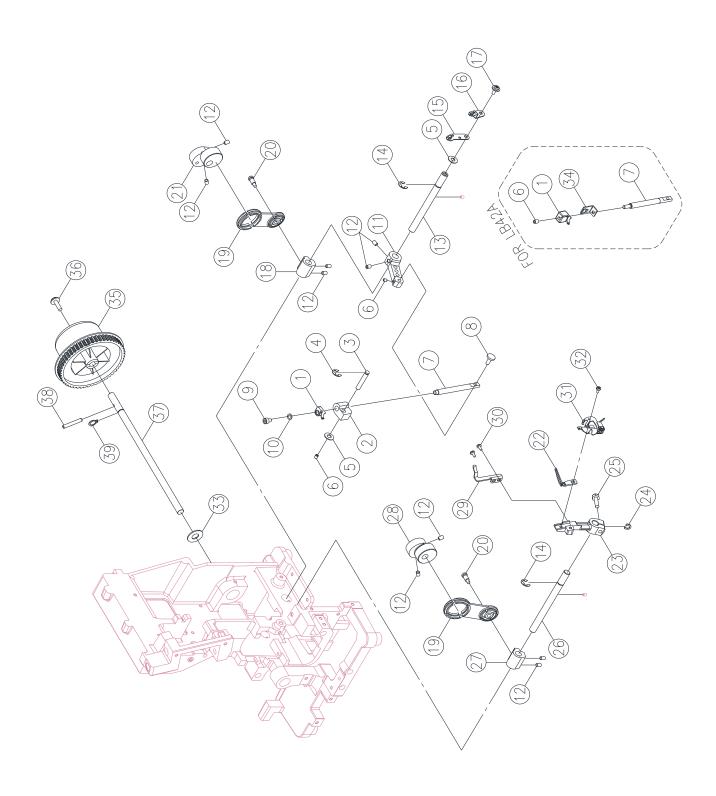

6

| No. | Part No. | Description                                         | C |
|-----|----------|-----------------------------------------------------|---|
| 22  | 68004322 | UNDERLOOPER                                         |   |
| 23  | 68004323 | UNDERLOOPER LEVER                                   |   |
| 29  | 68004329 | MOVABLE NEEDLE GUARD                                |   |
| 31  | 68004426 | UNDERLOOPER THREAD GUIDE COMPLETE                   |   |
| 35  | 68004193 | HAND WHEEL                                          |   |
| 41  | 68004331 | LOOPER HOUSING (FOR S14-77, S14-78, S14-79, 1450OL) |   |

D

| No. | Part No.  | Description        | D |
|-----|-----------|--------------------|---|
| 2   | 68004332  | UPPER BLADE        |   |
| 32  | 68004333  | NEEDLE GUIDE       |   |
| 34  | 68004335  | LOWER BLADE        |   |
| 35  | 416121501 | SET SCREW (M4x8 A) |   |

| _ |     |           |                                     |   |
|---|-----|-----------|-------------------------------------|---|
|   | No. | Part No.  | Description                         | Ε |
|   | 5   | 68004336  | LED HOLDER COMPLETE (FOR EU.)       |   |
|   | 5   | 68004337  | LED HOLDER COMPLETE (FOR UL)        |   |
|   | 11  | 68004194  | TIMING BELT                         |   |
|   | 18  | 68004195  | PRESSER BAR LEVER MICRO SWITCH      |   |
|   | 21  | 68004338  | MOTOR (FOR 230V) EU.                |   |
|   | 21  | 68004339  | MOTOR (FOR 120V) US                 |   |
|   | 31  | 68004340  | BELT WHEEL                          |   |
|   | 32  | 68004341  | FOOT CONTROLLER (FOR 220V~240V) EU. |   |
|   | 32  | 416468101 | FOOT CONTROLLER (FOR 100V~120V) US  |   |
|   |     |           |                                     |   |