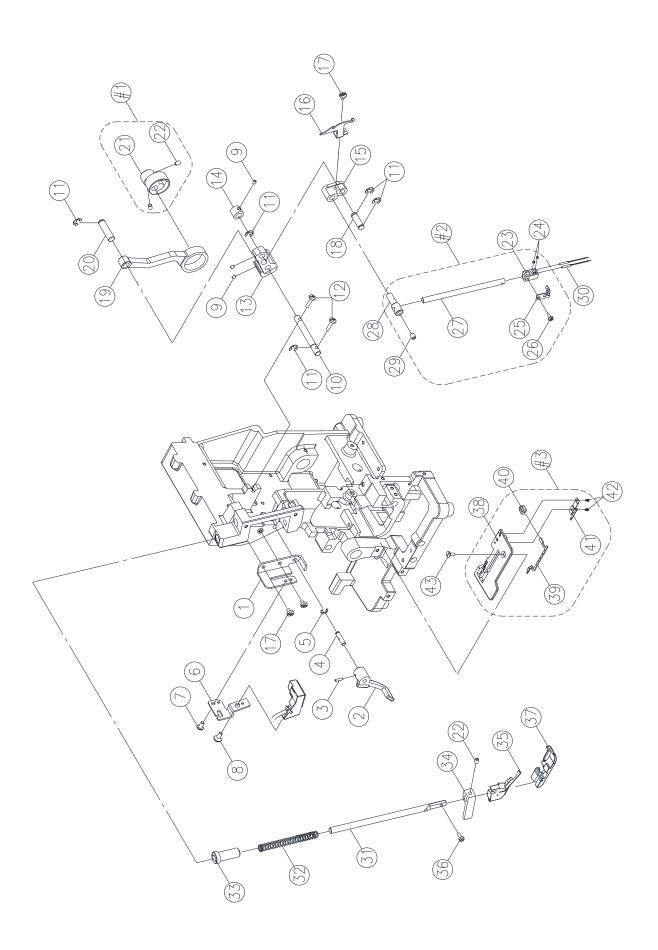

| No. | Part No.  | Description                  | В |
|-----|-----------|------------------------------|---|
| #2  | 68004419  | NEEDLE CLAMP COMPLETE        |   |
| #3  | 68004423  | NEEDLE PLATE COMPLETE        |   |
| _   |           |                              |   |
| 2   | 68004220  | PRESSER LIFTER LEVER         |   |
| 3   | 68004224  | SPRING PIN (2.5x10)          |   |
| 24  | 416365901 | SET SCREW NEEDLE CLAMP FRONT |   |
| 35  | 68004253  | PRESSER HOLDER ASSEMBLY      |   |
| 37  | 68004191  | PRESSER FOOT ASSEMBLY        |   |
|     |           |                              |   |

6

| No. | Part No. | Description                                         | C |
|-----|----------|-----------------------------------------------------|---|
| 22  | 68004322 | UNDERLOOPER                                         |   |
| 23  | 68004323 | UNDERLOOPER LEVER                                   |   |
| 29  | 68004329 | MOVABLE NEEDLE GUARD                                |   |
| 31  | 68004426 | UNDERLOOPER THREAD GUIDE COMPLETE                   |   |
| 35  | 68004193 | HAND WHEEL                                          |   |
| 41  | 68004331 | LOOPER HOUSING (FOR S14-77, S14-78, S14-79, 1450OL) |   |

D

| No. | Part No.  | Description        | D |
|-----|-----------|--------------------|---|
| 2   | 68004332  | UPPER BLADE        |   |
| 32  | 68004333  | NEEDLE GUIDE       |   |
| 34  | 68004335  | LOWER BLADE        |   |
| 35  | 416121501 | SET SCREW (M4x8 A) |   |

| _ |     |           |                                     |   |
|---|-----|-----------|-------------------------------------|---|
|   | No. | Part No.  | Description                         | Ε |
|   | 5   | 68004336  | LED HOLDER COMPLETE (FOR EU.)       |   |
|   | 5   | 68004337  | LED HOLDER COMPLETE (FOR UL)        |   |
|   | 11  | 68004194  | TIMING BELT                         |   |
|   | 18  | 68004195  | PRESSER BAR LEVER MICRO SWITCH      |   |
|   | 21  | 68004338  | MOTOR (FOR 230V) EU.                |   |
|   | 21  | 68004339  | MOTOR (FOR 120V) US                 |   |
|   | 31  | 68004340  | BELT WHEEL                          |   |
|   | 32  | 68004341  | FOOT CONTROLLER (FOR 220V~240V) EU. |   |
|   | 32  | 416468101 | FOOT CONTROLLER (FOR 100V~120V) US  |   |
|   |     |           |                                     |   |