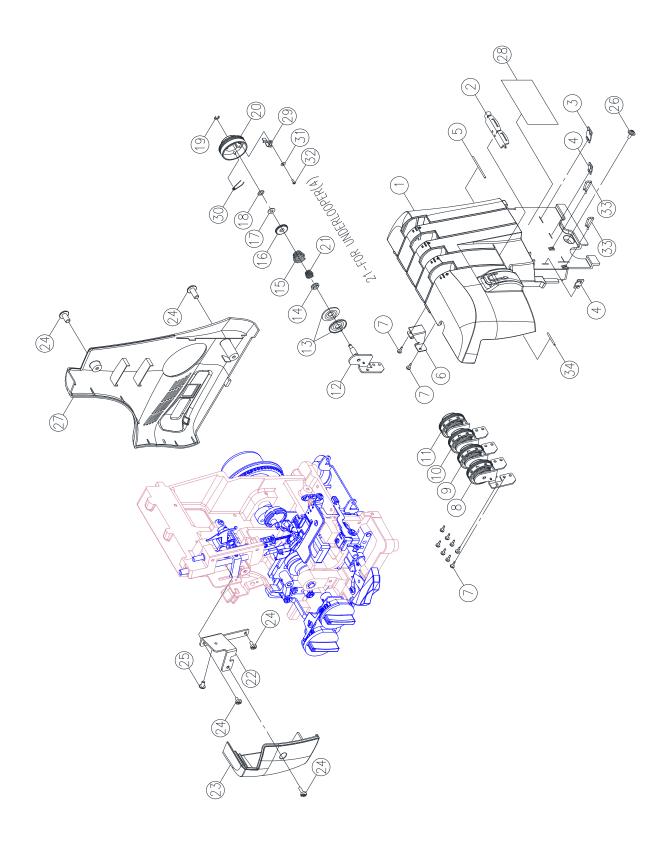

| No. | Part No. | Description                                  | F |
|-----|----------|----------------------------------------------|---|
| 8   | 68004352 | LEFT NEEDLE THREAD TENSION DIAL COMPLETE (1) |   |
| 9   | 68004386 | LEFT NEEDLE THREAD TENSION DIAL COMPLETE (2) |   |
| 10  | 68004388 | LEFT NEEDLE THREAD TENSION DIAL COMPLETE (3) |   |
| 11  | 68004389 | LEFT NEEDLE THREAD TENSION DIAL COMPLETE (4) |   |

| No. | Part No. | Description             | G |
|-----|----------|-------------------------|---|
| 5   | 68004410 | SPOOL STAND SHAFT       |   |
| 6   | 68004196 | HOLDER                  |   |
| 14  | 68004197 | SEWING TABLE BODY COVER |   |
| 17  | 68004198 | FRONT LIFT COVER        |   |