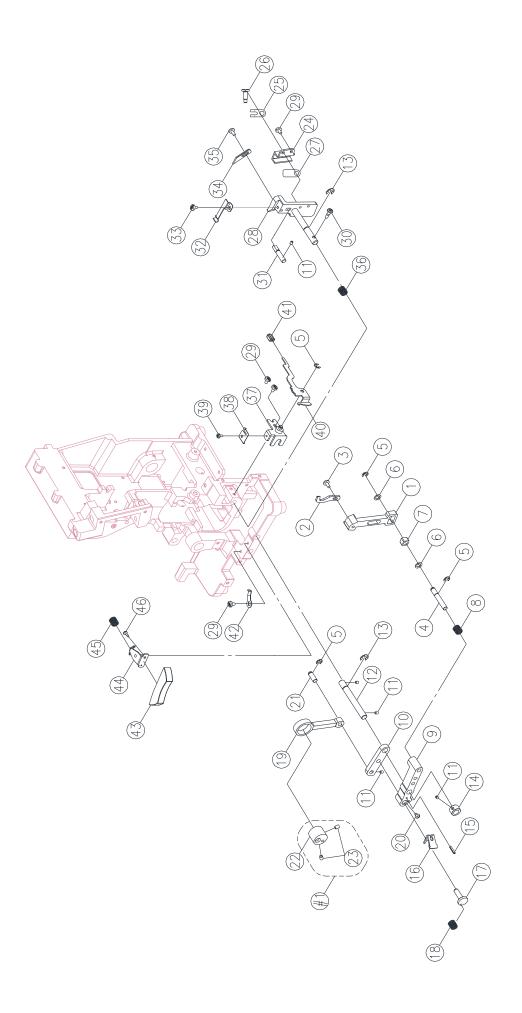

S14-68 S14-69 S14-77 S14-78 S14-79 1450OL

Liste de pièces Lista de Piezas Parts List

| No. | Part No. | Description                 | Α |
|-----|----------|-----------------------------|---|
| 12  | 68004203 | DIFFERENTIAL FEED DOG       |   |
| 13  | 68004208 | MAIN FEED DOG               |   |
| 37  | 68004186 | DIFFERENTIAL KNOB COMPLETE  |   |
| 38  | 68004190 | STITCH LENGTH KNOB COMPLETE |   |

| No. | Part No.  | Description                  | В |
|-----|-----------|------------------------------|---|
| #2  | 68004419  | NEEDLE CLAMP COMPLETE        |   |
| #3  | 68004423  | NEEDLE PLATE COMPLETE        |   |
| _   |           |                              |   |
| 2   | 68004220  | PRESSER LIFTER LEVER         |   |
| 3   | 68004224  | SPRING PIN (2.5x10)          |   |
| 24  | 416365901 | SET SCREW NEEDLE CLAMP FRONT |   |
| 35  | 68004253  | PRESSER HOLDER ASSEMBLY      |   |
| 37  | 68004191  | PRESSER FOOT ASSEMBLY        |   |
|     |           |                              |   |

6

| No. | Part No. | Description                                         | C |
|-----|----------|-----------------------------------------------------|---|
| 22  | 68004322 | UNDERLOOPER                                         |   |
| 23  | 68004323 | UNDERLOOPER LEVER                                   |   |
| 29  | 68004329 | MOVABLE NEEDLE GUARD                                |   |
| 31  | 68004426 | UNDERLOOPER THREAD GUIDE COMPLETE                   |   |
| 35  | 68004193 | HAND WHEEL                                          |   |
| 41  | 68004331 | LOOPER HOUSING (FOR S14-77, S14-78, S14-79, 1450OL) |   |

D

| No. | Part No.  | Description        | D |
|-----|-----------|--------------------|---|
| 2   | 68004332  | UPPER BLADE        |   |
| 32  | 68004333  | NEEDLE GUIDE       |   |
| 34  | 68004335  | LOWER BLADE        |   |
| 35  | 416121501 | SET SCREW (M4x8 A) |   |