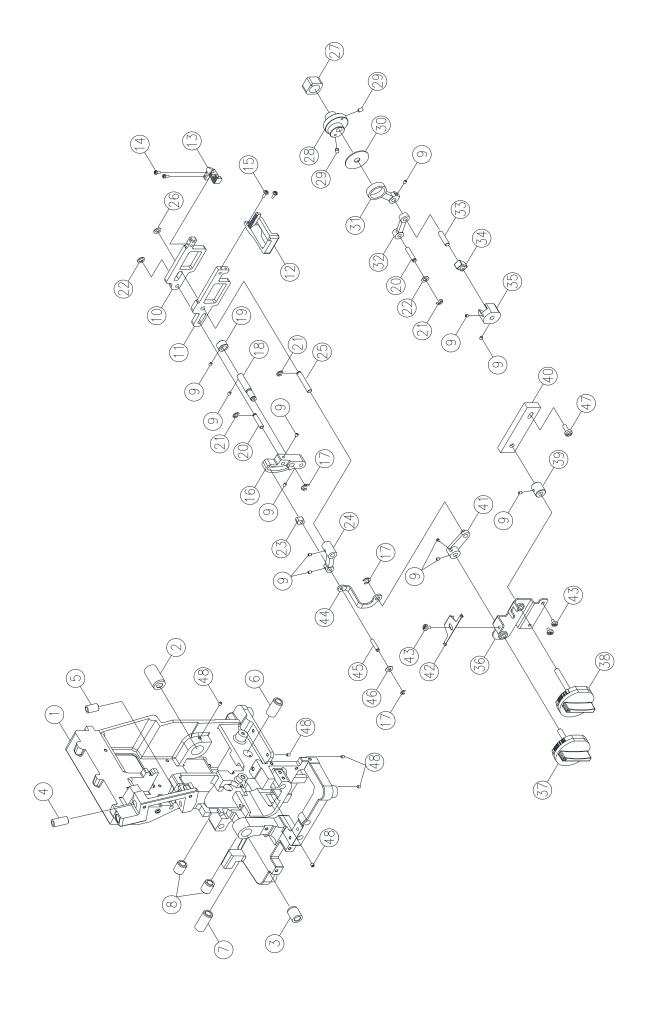

| No. | Part No.  | Description                  | В |
|-----|-----------|------------------------------|---|
| #2  | 68004419  | NEEDLE CLAMP COMPLETE        |   |
| #3  | 68004423  | NEEDLE PLATE COMPLETE        |   |
| _   |           |                              |   |
| 2   | 68004220  | PRESSER LIFTER LEVER         |   |
| 3   | 68004224  | SPRING PIN (2.5x10)          |   |
| 24  | 416365901 | SET SCREW NEEDLE CLAMP FRONT |   |
| 35  | 68004253  | PRESSER HOLDER ASSEMBLY      |   |
| 37  | 68004191  | PRESSER FOOT ASSEMBLY        |   |
|     |           |                              |   |

6

| No. | Part No. | Description                                         | C |
|-----|----------|-----------------------------------------------------|---|
| 22  | 68004322 | UNDERLOOPER                                         |   |
| 23  | 68004323 | UNDERLOOPER LEVER                                   |   |
| 29  | 68004329 | MOVABLE NEEDLE GUARD                                |   |
| 31  | 68004426 | UNDERLOOPER THREAD GUIDE COMPLETE                   |   |
| 35  | 68004193 | HAND WHEEL                                          |   |
| 41  | 68004331 | LOOPER HOUSING (FOR S14-77, S14-78, S14-79, 1450OL) |   |

D

| No. | Part No.  | Description        | D |
|-----|-----------|--------------------|---|
| 2   | 68004332  | UPPER BLADE        |   |
| 32  | 68004333  | NEEDLE GUIDE       |   |
| 34  | 68004335  | LOWER BLADE        |   |
| 35  | 416121501 | SET SCREW (M4x8 A) |   |

| _ |     |           |                                     |   |
|---|-----|-----------|-------------------------------------|---|
|   | No. | Part No.  | Description                         | Ε |
|   | 5   | 68004336  | LED HOLDER COMPLETE (FOR EU.)       |   |
|   | 5   | 68004337  | LED HOLDER COMPLETE (FOR UL)        |   |
|   | 11  | 68004194  | TIMING BELT                         |   |
|   | 18  | 68004195  | PRESSER BAR LEVER MICRO SWITCH      |   |
|   | 21  | 68004338  | MOTOR (FOR 230V) EU.                |   |
|   | 21  | 68004339  | MOTOR (FOR 120V) US                 |   |
|   | 31  | 68004340  | BELT WHEEL                          |   |
|   | 32  | 68004341  | FOOT CONTROLLER (FOR 220V~240V) EU. |   |
|   | 32  | 416468101 | FOOT CONTROLLER (FOR 100V~120V) US  |   |
|   |     |           |                                     |   |