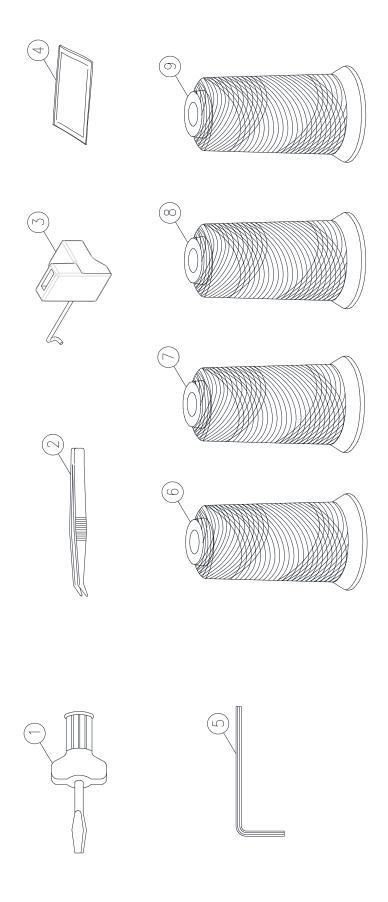

| 1 412381501 SCREWDRIVER 2 416373101 TWEEZERS 3 68004411 2 THREAD CONVERTER (FOR S14-77, S14-78, S14-79, 14500L) 4 620106896 INSPIRA OVERLOCK NEEDLE 80 5 411668901 ALLEN WRENCH | No.                   | Part No.              | Description                                                      | Н |
|---------------------------------------------------------------------------------------------------------------------------------------------------------------------------------|-----------------------|-----------------------|------------------------------------------------------------------|---|
|                                                                                                                                                                                 | 1<br>2<br>3<br>4<br>5 | 416373101<br>68004411 | TWEEZERS 2 THREAD CONVERTER (FOR S14-77, S14-78, S14-79, 1450OL) |   |