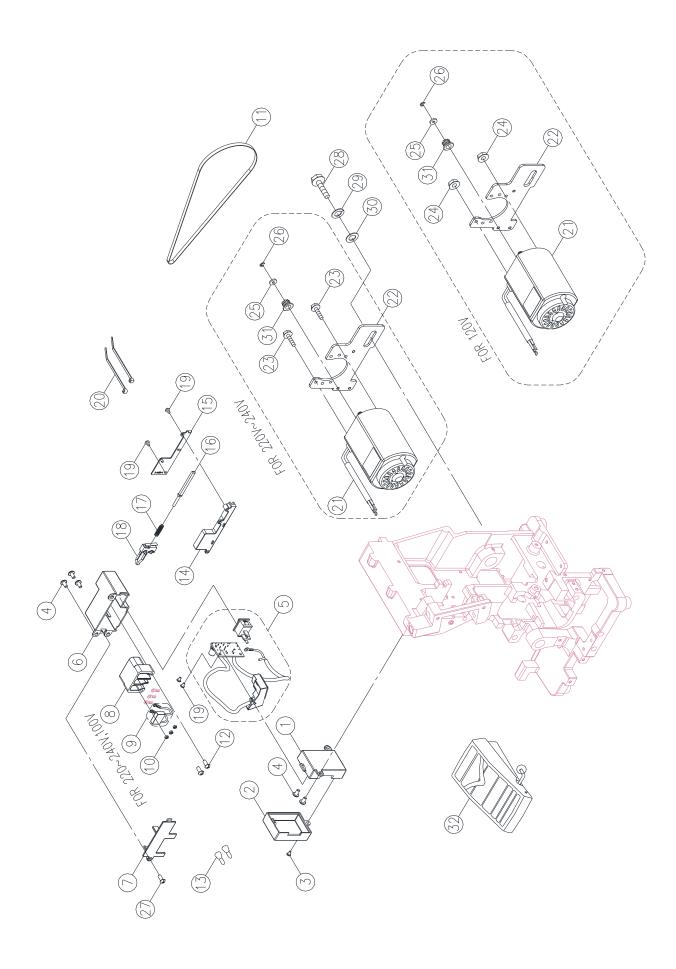

| _ |     |           |                                     |   |
|---|-----|-----------|-------------------------------------|---|
|   | No. | Part No.  | Description                         | Ε |
|   | 5   | 68004336  | LED HOLDER COMPLETE (FOR EU.)       |   |
|   | 5   | 68004337  | LED HOLDER COMPLETE (FOR UL)        |   |
|   | 11  | 68004194  | TIMING BELT                         |   |
|   | 18  | 68004195  | PRESSER BAR LEVER MICRO SWITCH      |   |
|   | 21  | 68004338  | MOTOR (FOR 230V) EU.                |   |
|   | 21  | 68004339  | MOTOR (FOR 120V) US                 |   |
|   | 31  | 68004340  | BELT WHEEL                          |   |
|   | 32  | 68004341  | FOOT CONTROLLER (FOR 220V~240V) EU. |   |
|   | 32  | 416468101 | FOOT CONTROLLER (FOR 100V~120V) US  |   |
|   |     |           |                                     |   |