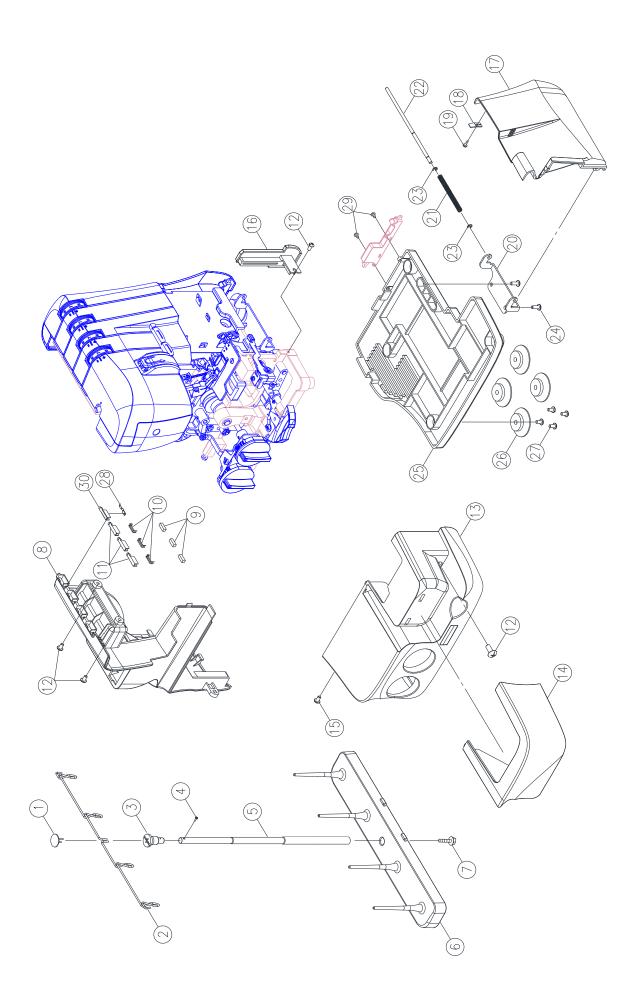

| No. | Part No. | Description             | G |
|-----|----------|-------------------------|---|
| 5   | 68004410 | SPOOL STAND SHAFT       |   |
| 6   | 68004196 | HOLDER                  |   |
| 14  | 68004197 | SEWING TABLE BODY COVER |   |
| 17  | 68004198 | FRONT LIFT COVER        |   |

| 1 412381501 SCREWDRIVER 2 416373101 TWEEZERS 3 68004411 2 THREAD CONVERTER (FOR S14-77, S14-78, S14-79, 14500L) 4 620106896 INSPIRA OVERLOCK NEEDLE 80 5 411668901 ALLEN WRENCH | No.                   | Part No.              | Description                                                      | Н |
|---------------------------------------------------------------------------------------------------------------------------------------------------------------------------------|-----------------------|-----------------------|------------------------------------------------------------------|---|
|                                                                                                                                                                                 | 1<br>2<br>3<br>4<br>5 | 416373101<br>68004411 | TWEEZERS 2 THREAD CONVERTER (FOR S14-77, S14-78, S14-79, 1450OL) |   |